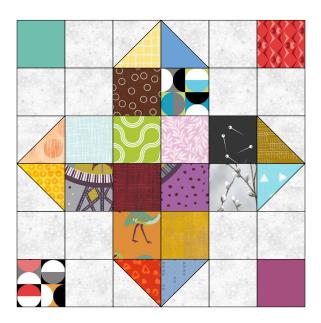

## **Goodnight Irene**

Key Block (1/5 actual size)

| A  | A | B<br>B | B<br>B | А | A  |
|----|---|--------|--------|---|----|
| А  | A | A      | А      | А | А  |
| ВВ | A | A      | A      | A | В  |
| В  | A | A      | A      | A | ВВ |
| А  | А | A      | А      | А | А  |
| А  | A | В      | B<br>B | A | A  |