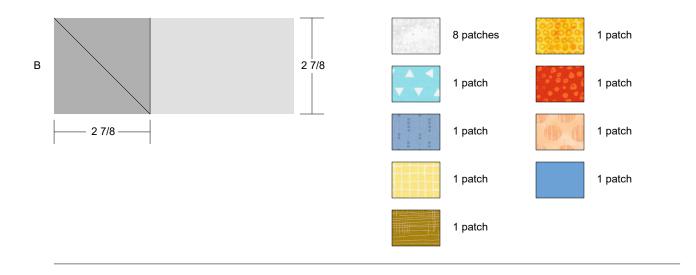

**Cutting Diagrams** 

Instructions for "Goodnight Irene" as 12.000 by 12.000 (inches) block in EQ8 Project "BAM Community Quilts" printed from EQ8! 02/22/2021

See also: https://www.missouriquiltco.com/shop/detail/37260/missouri-star-quilt-co/missouri-star-quilt-company/goodnight-irene-quilt-pattern-by-missouri-star or