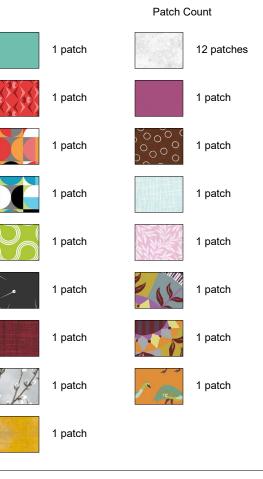

**Cutting Diagrams** 

Instructions for "Goodnight Irene" as 12.000 by 12.000 (inches) block in EQ8 Project "BAM Community Quilts" printed from EQ8! 02/22/2021

See also: https://www.missouriquiltco.com/shop/detail/37260/missouri-star-quilt-co/missouri-star-quilt-company/goodnight-irene-quilt-pattern-by-missouri-star or