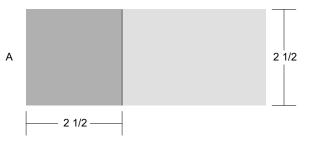

**Cutting Diagrams** 

Instructions for "Goodnight Irene" as 12.000 by 12.000 (inches) block in EQ8 Project "BAM Community Quilts" printed from EQ8! 02/22/2021

See also: https://www.missouriquiltco.com/shop/detail/37260/missouri-star-quilt-co/missouri-star-quilt-company/goodnight-irene-quilt-pattern-by-missouri-star or